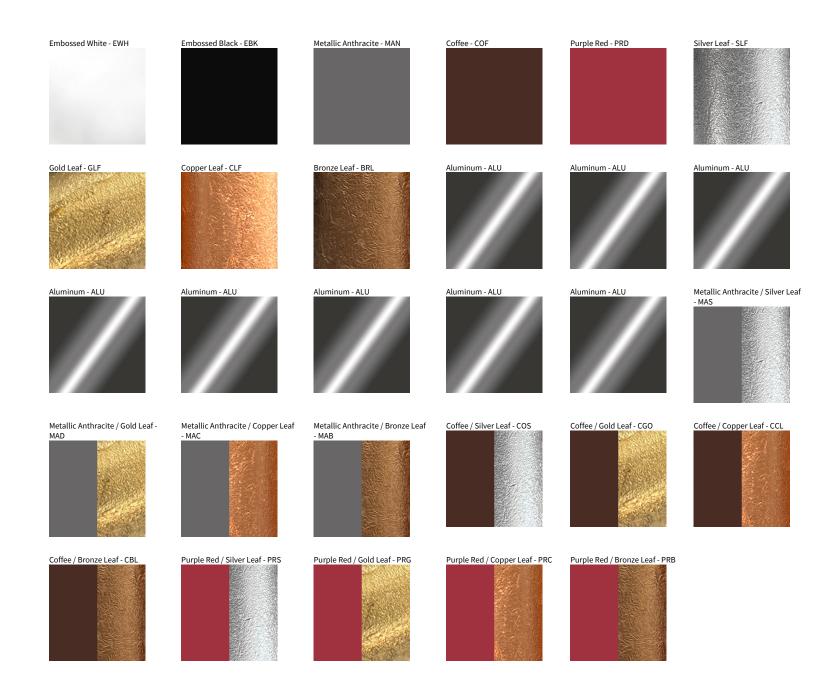

## HUE SUSPENSION COLOR FINISH CHART

| PROJECT  |  |
|----------|--|
| ТҮРЕ     |  |
| NOTES    |  |
| QUANTITY |  |
| DATE     |  |
|          |  |

Digital: Not all screens are calibrated the same, and therefore, colors will appear differently between screens.

Physical: When texture is involved, there will be variations in color, character and tone within a product series and between product families.

Zaneen Group Inc. @ 2024, T 1800-388-3382, F 416-247-9319, www.zaneen.com